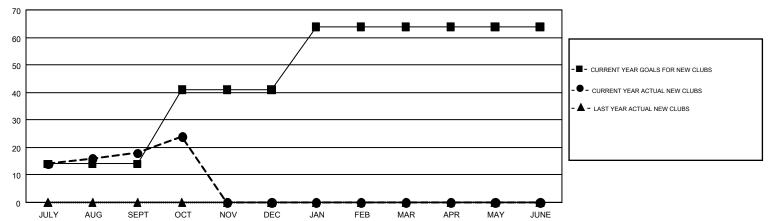

## GOALS AND ACTUAL NEW CLUBS CUMULATIVE

## GMT MONTHLY MEMBERSHIP PROGRESS REPORT

Multiple District 3231

Results as of: 10/31/2017

**LOCATION: INDIA** 

JAYESH THAKKAR

GMT CA 6

| Clubs                 |               |           |               | Members               |                           |                         |                                              |
|-----------------------|---------------|-----------|---------------|-----------------------|---------------------------|-------------------------|----------------------------------------------|
| RESULTS FOR 2017-2018 |               |           |               | RESULTS FOR 2017-2018 |                           |                         |                                              |
| QUARTER               | NEW CLUB GOAL | NEW CLUBS | DROPPED CLUBS | QUARTER               | MEMBER GROWTH NET<br>GOAL | MEMBER GROWTH<br>ACTUAL | DROPPED MEMBERS ACTUAL (including transfers) |
| JULY/AUG/SEPT         | 14            | 18        | 2             | JULY/AUG/SEPT         | 1,575                     | 901                     | 878                                          |
| OCT/NOV/DEC           | 27            | 6         | 1             | OCT/NOV/DEC           | 1,560                     | 219                     | 72                                           |
| JAN/FEB/MAR           | 23            | 0         | 0             | JAN/FEB/MAR           | 1,190                     | 0                       | 0                                            |
| APR/MAY/JUNE          | 0             | 0         | 0             | APR/MAY/JUNE          | -55                       | 0                       | 0                                            |