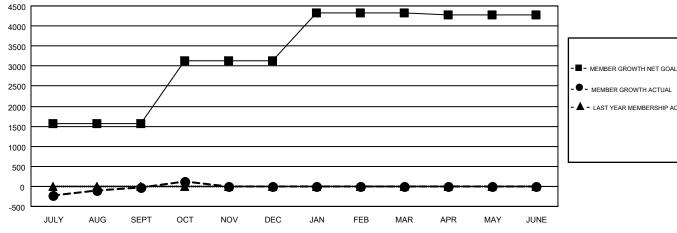

## GOALS AND ACTUAL MEMBERS CUMULATIVE

| - ■ - MEMBER GROWTH ACTUAL        |  |
|-----------------------------------|--|
| - ▲ - LAST YEAR MEMBERSHIP ACTUAL |  |
|                                   |  |
|                                   |  |
|                                   |  |
|                                   |  |

## GMT MONTHLY MEMBERSHIP PROGRESS REPORT

Multiple District 3231

Results as of: 10/31/2017

**LOCATION: INDIA** 

JAYESH THAKKAR

GMT CA 6

| Clubs                 |               |           |               | Members               |                           |                         |                                              |
|-----------------------|---------------|-----------|---------------|-----------------------|---------------------------|-------------------------|----------------------------------------------|
| RESULTS FOR 2017-2018 |               |           |               | RESULTS FOR 2017-2018 |                           |                         |                                              |
| QUARTER               | NEW CLUB GOAL | NEW CLUBS | DROPPED CLUBS | QUARTER               | MEMBER GROWTH NET<br>GOAL | MEMBER GROWTH<br>ACTUAL | DROPPED MEMBERS ACTUAL (including transfers) |
| JULY/AUG/SEPT         | 14            | 18        | 2             | JULY/AUG/SEPT         | 1,575                     | 901                     | 878                                          |
| OCT/NOV/DEC           | 27            | 6         | 1             | OCT/NOV/DEC           | 1,560                     | 219                     | 72                                           |
| JAN/FEB/MAR           | 23            | 0         | 0             | JAN/FEB/MAR           | 1,190                     | 0                       | 0                                            |
| APR/MAY/JUNE          | 0             | 0         | 0             | APR/MAY/JUNE          | -55                       | 0                       | 0                                            |